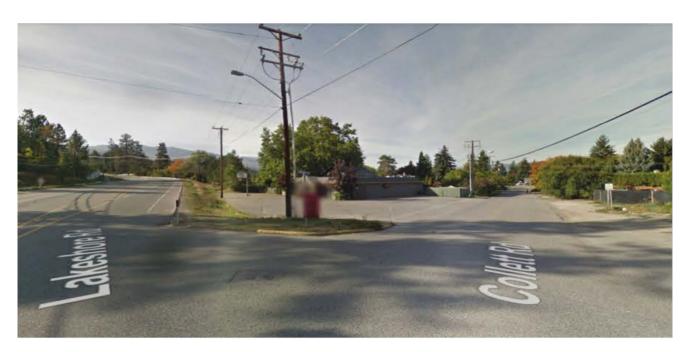

### Site Context

4638 Lakeshore Road is located at the heart of a highly sought after inner-suburban residential/commercial hub and importantly within the permanent growth boundary.

The parcel is irregular in shape and has an uncommonly varied context. It is flanked by a major arterial route to the east, partially bordered to the South by an ALR parcel projecting into a predominantly Residential/Commercial Hub, a low/medium density residential

neighbourhood to the north and west, and is within an existing village centre.

The subject site is within close proximity to a wide range of public amenities that include; parklands, schools, retail, dining, and entertainment precincts.