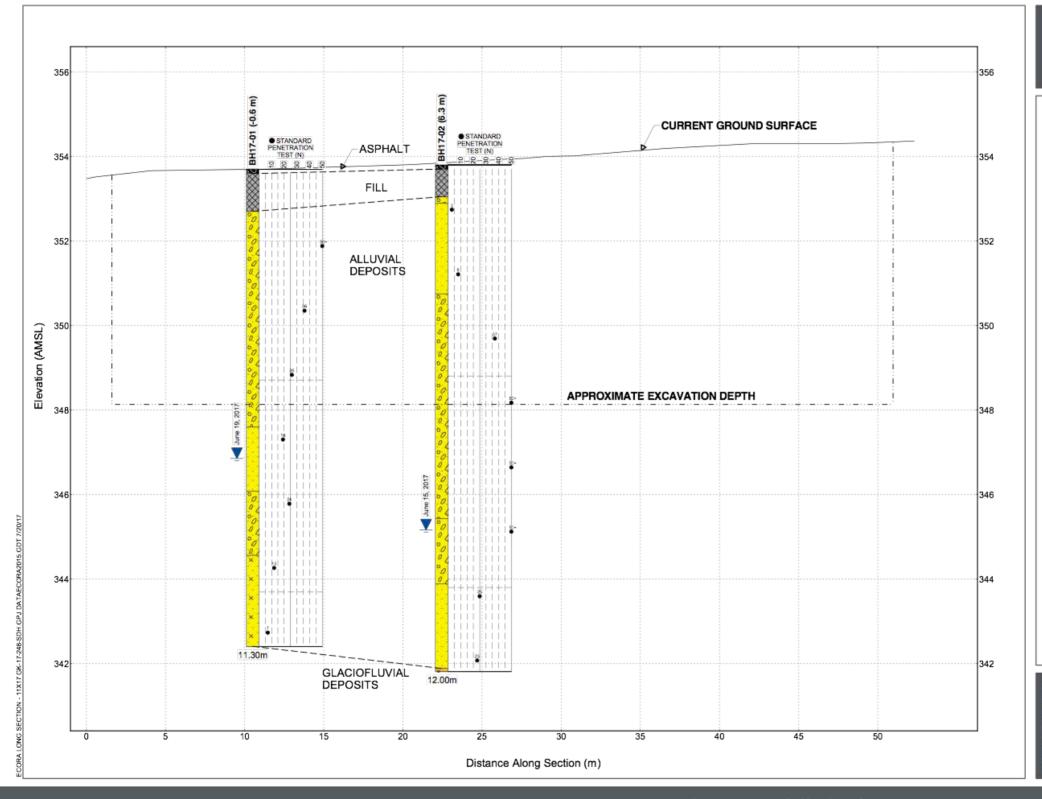

#### **GEOTECHNICAL SECTION A-A'**

Project No.: GK-17-248-SDH
Client: Strandhaus
Office: Kelowna
Horizontal Scale: 1:200
Vertical Scale: 1:75
Paper Size: 11 x 17
DWN: IP
Date: 2017-07-20
CHK: MJL

Figure 4.1