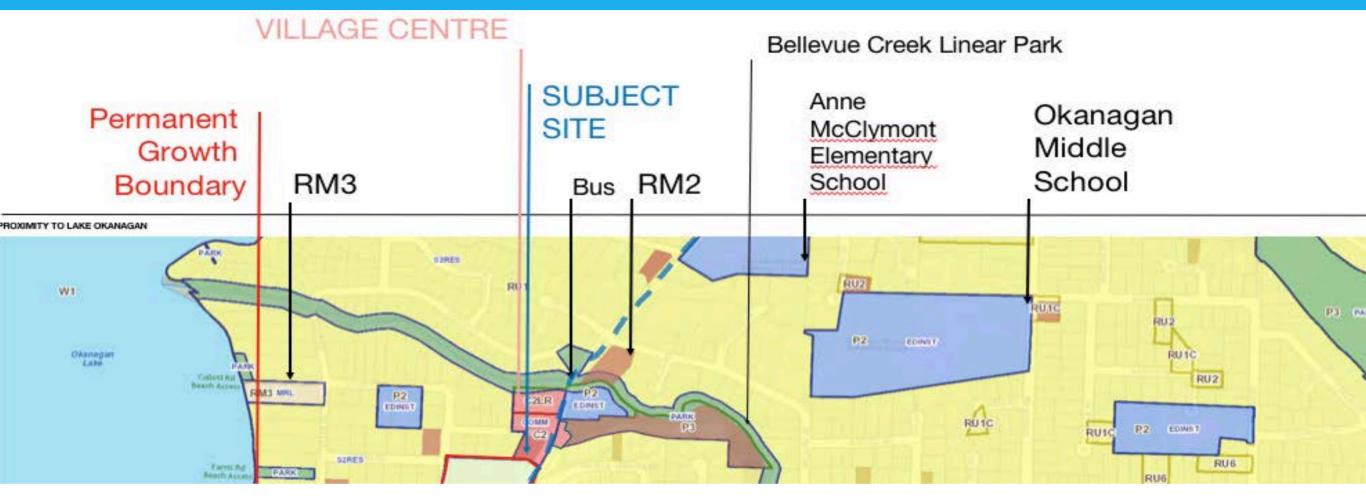

### Site Context

4638 Lakeshore Road is located at the heart of a highly sought after inner-suburban residential/commercial hub and importantly within the permanent growth boundary.

The parcel is irregular in shape and has an uncommonly varied context. It is flanked by a major arterial route to the east, partially bordered to the South by an ALR parcel projecting into a predominantly Residential/Commercial Hub, a low/medium density residential

neighbourhood to the north and west, and is within an existing village centre.

The subject site is within close proximity to a wide range of public amenities that include; parklands, schools, retail, dining, and entertainment precincts.

# Village Centre

loretta nicholson Loretta Nicholson Mobile: (250) 212-8182 Email MACDONALD REALTY KELOWNA 250-860-4300 Email Office Visit Brokers Website