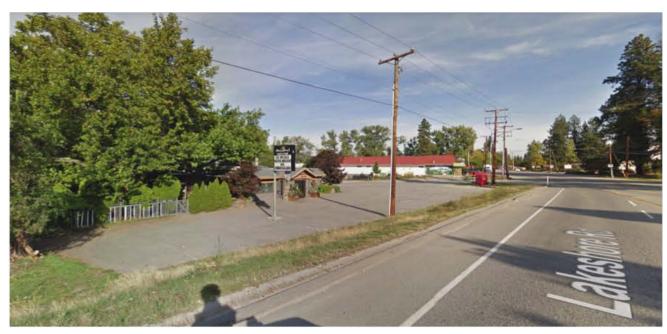

### Overview

20,344 SqF Development Site. Land and Building. Restaurant/ Lounge ~3800 sq ft. Seats 80+. Large Private Patio Area. Large Visual Corner site with lots of onsite parking. All Restaurant Equip. and Furniture included. Park, Beach, Shopping, Schools Nearby. Current Zoning C2. Pre-ducting Completed to move overhead Power lines underground on both Frontages. Gas Utility Relocated outside of Property Line. Environmental and Geological Reports available. Updated 3 Dimensional Survey Plan avail. Listing Realtor has part ownership in the property.

### SUMMARY

Asking Price: \$1,838,000

Lot Size: 20,344 SF

Building Size: ~3800 SF